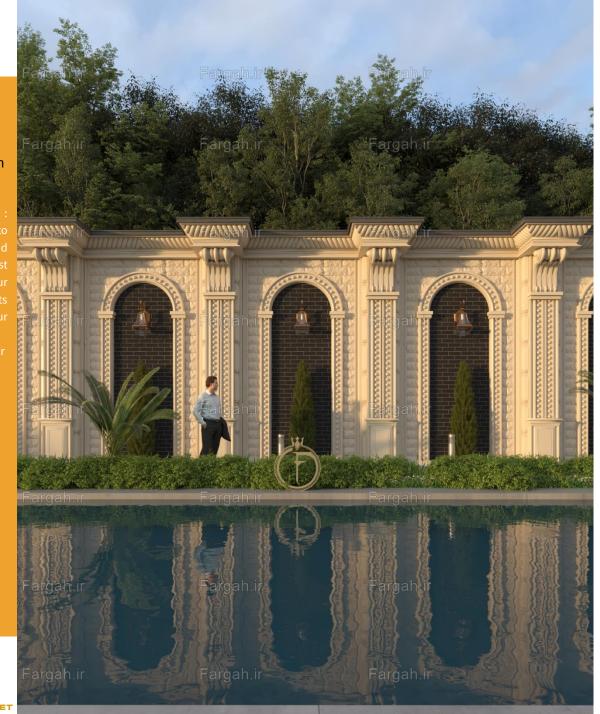

#### **Fargah Design**

Geometrically engineered, preformulated decorative stones come in form of puzzle pieces. They are specially designed for architects to create classic and modern outlooks ed mainly on the exterior of the building.