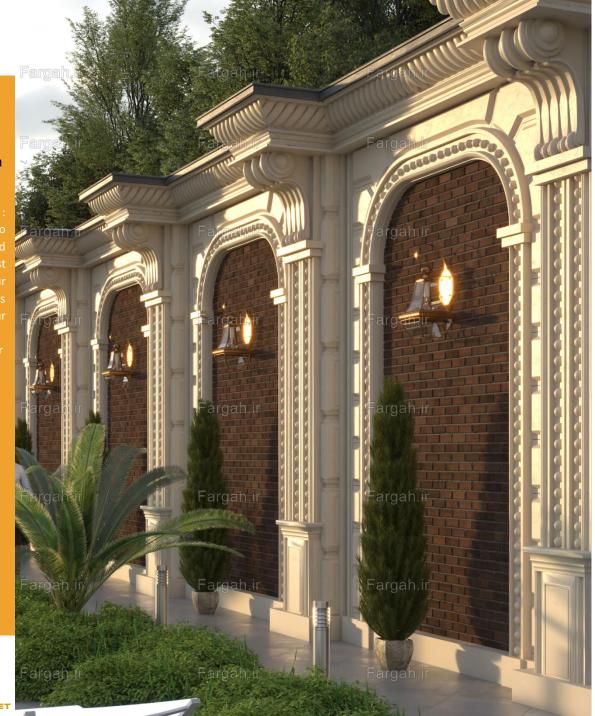

#### **Fargah Design**

Geometrically engineered, preformulated decorative stones come in form of puzzle pieces. They are specially designed for architects to create classic and modern outlooks ed mainly on the exterior of the building.