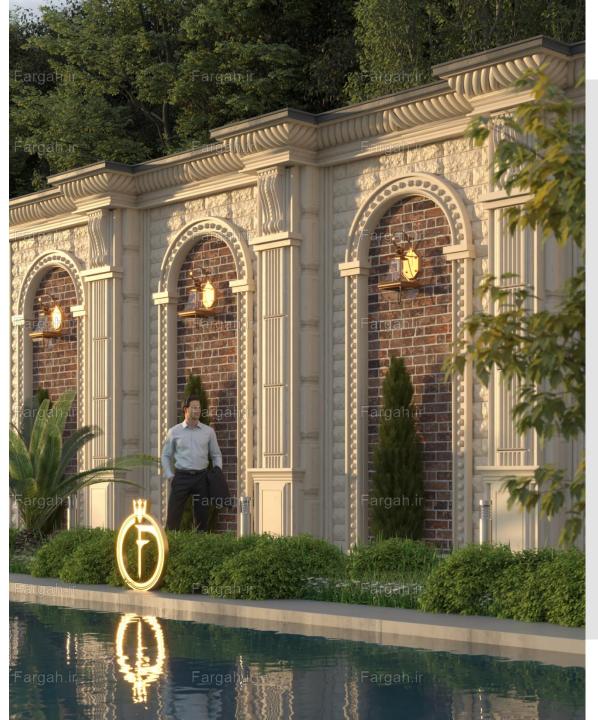

#### **Fargah Design**

Geometrically engineered, preformulated decorative stones come in form of puzzle pieces. They are specially designed for architects to create classic and modern outlooks ed mainly on the exterior of the building.