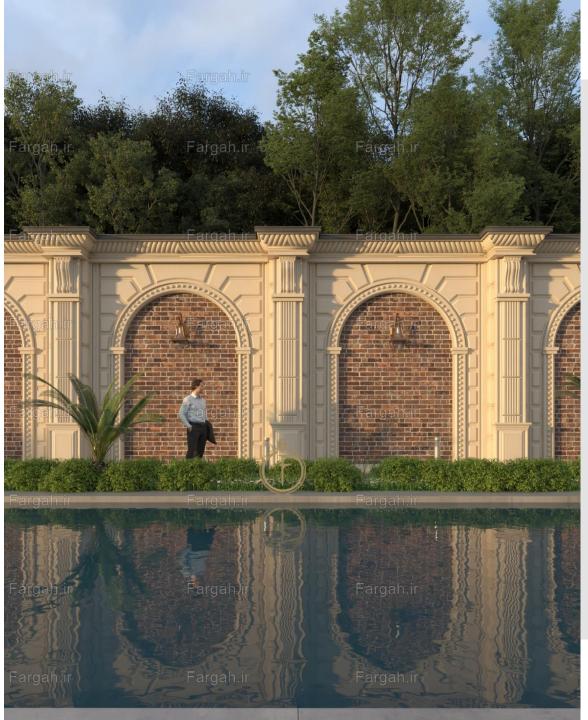

#### **Fargah Design**

Geometrically engineered, preformulated decorative stones come in form of puzzle pieces. They are specially designed for architects to create classic and modern outlooks ed mainly on the exterior of the building.