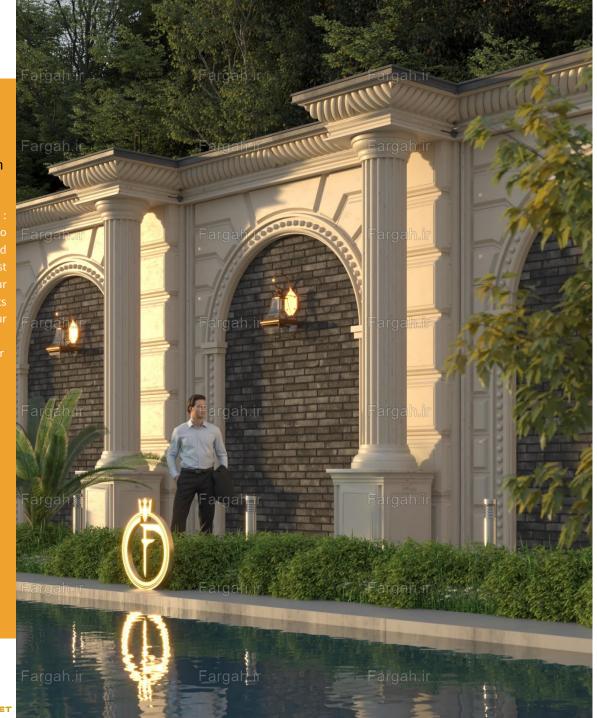

#### **Fargah Design**

Geometrically engineered, preformulated decorative stones come in form of puzzle pieces. They are specially designed for architects to create classic and modern outlooks ed mainly on the exterior of the building.