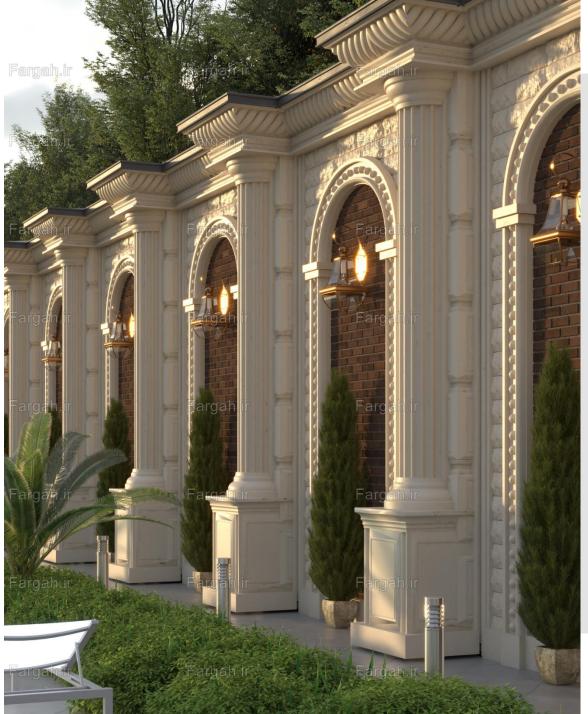

#### **Fargah Design**

Geometrically engineered, preformulated decorative stones come in form of puzzle pieces. They are specially designed for architects to create classic and modern outlooks ed mainly on the exterior of the building.