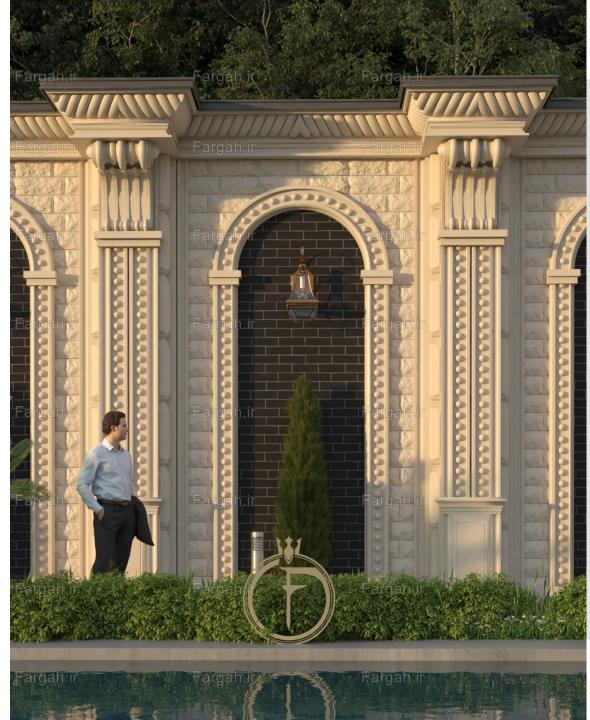

#### **Fargah Design**

Geometrically engineered, preformulated decorative stones come in form of puzzle pieces. They are specially designed for architects to create classic and modern outlooks ed mainly on the exterior of the building.