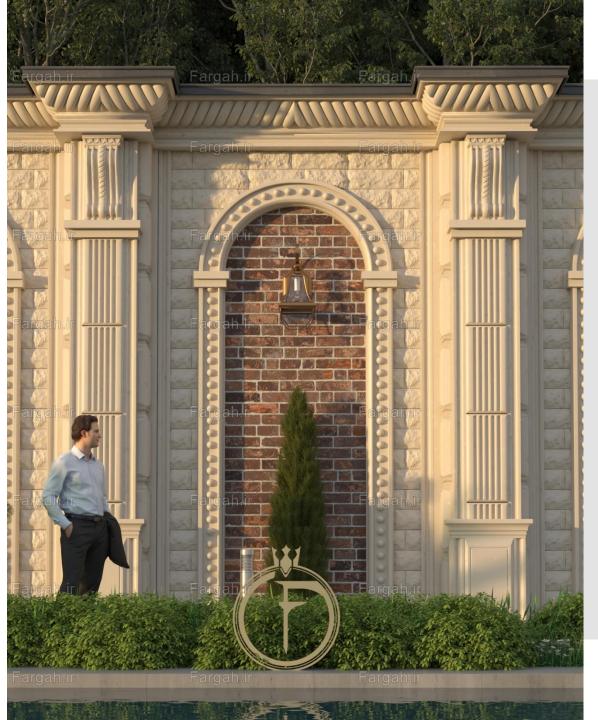

#### **Fargah Design**

Geometrically engineered, preformulated decorative stones come in form of puzzle pieces. They are specially designed for architects to create classic and modern outlooks ed mainly on the exterior of the building.