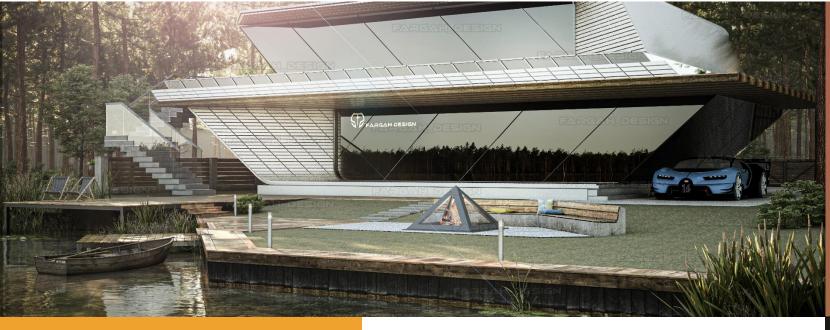

# FARGAH PRODUCTS SHOWROOM

#### **Our head office Products showroom**

This structure is 20m in height x 12 m in width and is installed independently from the main structure of the building. The structure is 10 years old which reflects the durability, and aesthetics of the building.

Showroom address: Fargah Design Office,Gharlegi Ave, Kian Mehr, Karaj, Iran.