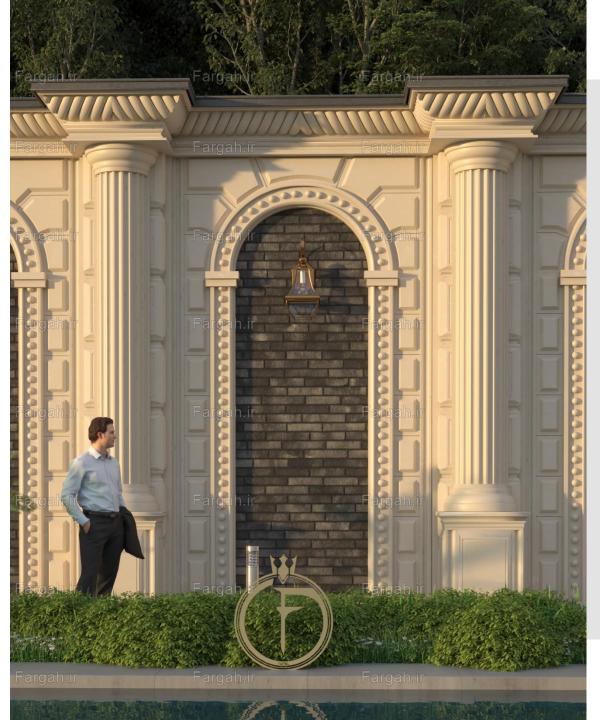

#### **Fargah Design**

Geometrically engineered, preformulated decorative stones come in form of puzzle pieces. They are specially designed for architects to create classic and modern outlooks ed mainly on the exterior of the building.