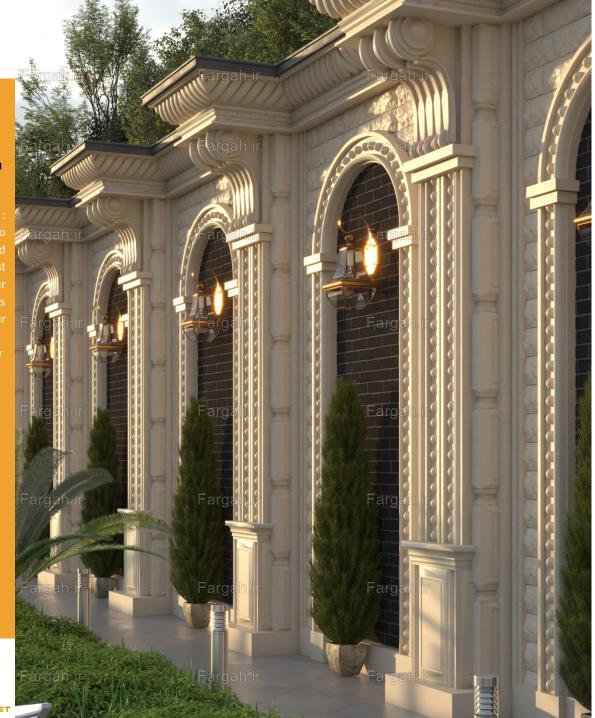

#### **Fargah Design**

Geometrically engineered, preformulated decorative stones come in form of puzzle pieces. They are specially designed for architects to create classic and modern outlooks ed mainly on the exterior of the building.