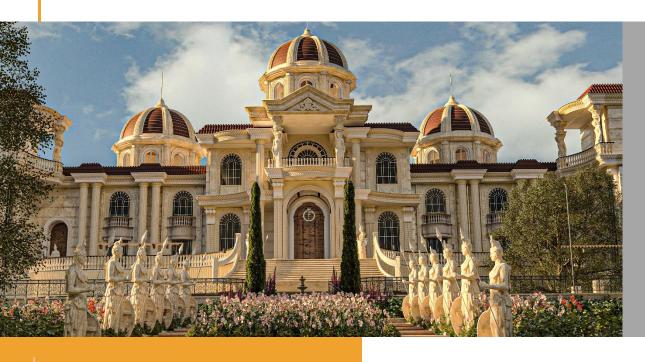

#### **Our head office Products showroom**

This structure is 20m in height x 12 m in width and is installed independently from the main structure of the building. The structure is 10 years old which reflects the durability, and aesthetics of the building.

# 3D Design in COMPUTER Order the stone in 1 week

Within the last 10 years, we have completed over 100 projects which stood through the test of time and proved minimum maintenance, and maximum endurance, reliability.