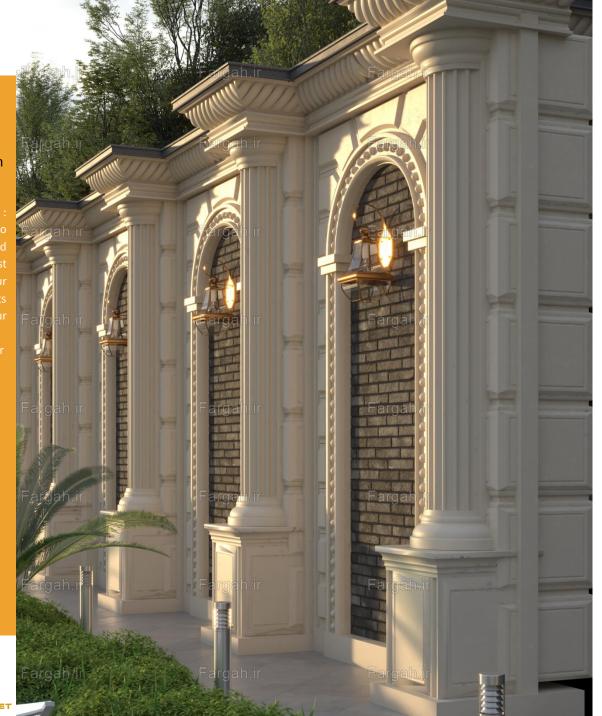

#### **Fargah Design**

Geometrically engineered, preformulated decorative stones come in form of puzzle pieces. They are specially designed for architects to create classic and modern outlooks ed mainly on the exterior of the building.