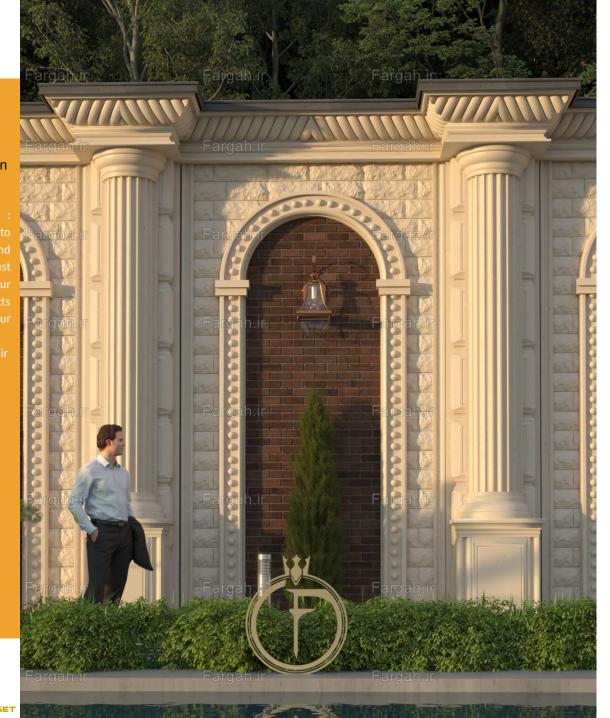

#### **Fargah Design**

Geometrically engineered, preformulated decorative stones come in form of puzzle pieces. They are specially designed for architects to create classic and modern outlooks ed mainly on the exterior of the building.