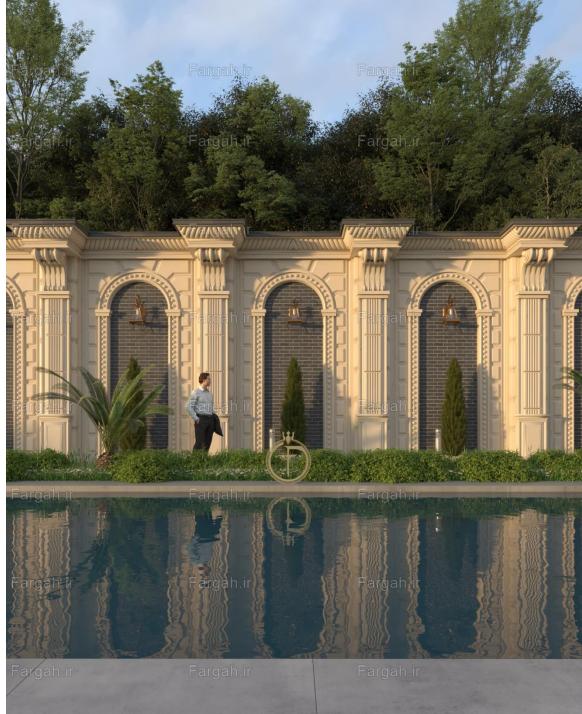

#### **Fargah Design**

Geometrically engineered, preformulated decorative stones come in form of puzzle pieces. They are specially designed for architects to create classic and modern outlooks ed mainly on the exterior of the building.