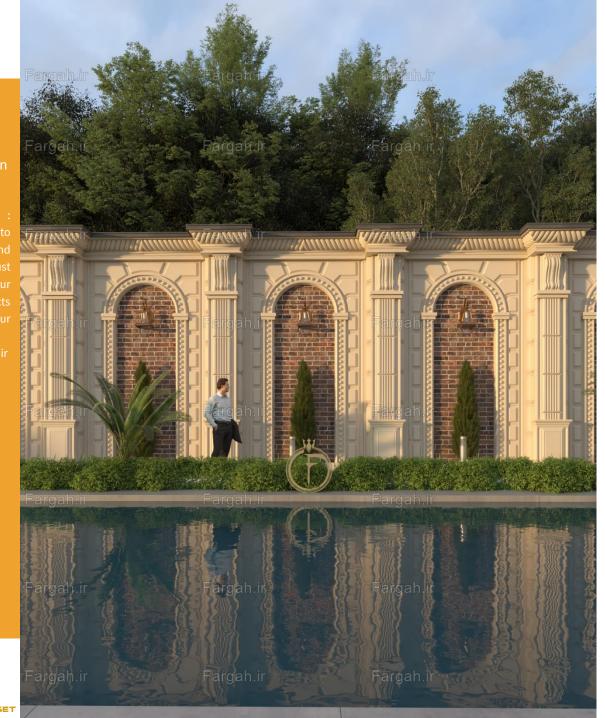

#### **Fargah Design**

Geometrically engineered, preformulated decorative stones come in form of puzzle pieces. They are specially designed for architects to create classic and modern outlooks ed mainly on the exterior of the building.