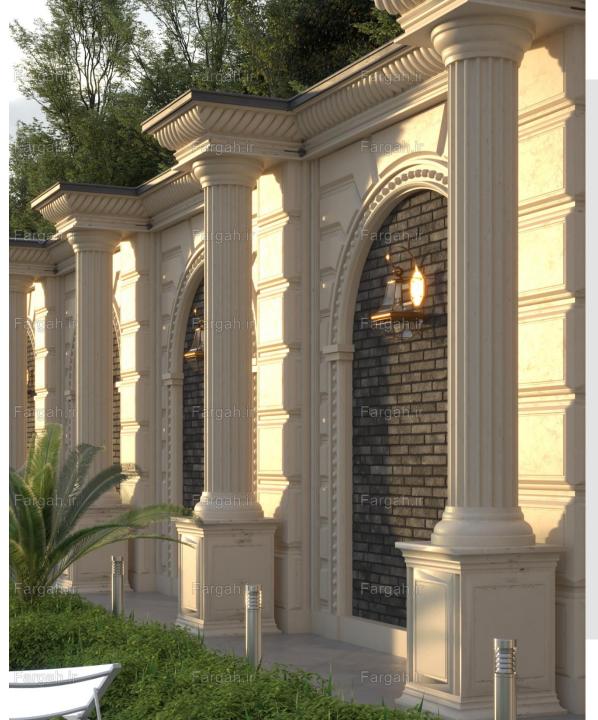

#### **Fargah Design**

Geometrically engineered, preformulated decorative stones come in form of puzzle pieces. They are specially designed for architects to create classic and modern outlooks ed mainly on the exterior of the building.