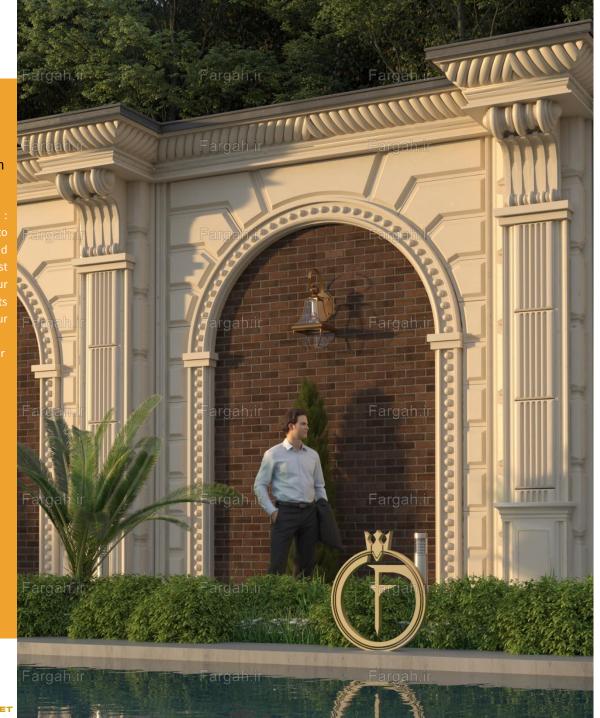

#### **Fargah Design**

Geometrically engineered, preformulated decorative stones come in form of puzzle pieces. They are specially designed for architects to create classic and modern outlooks ed mainly on the exterior of the building.