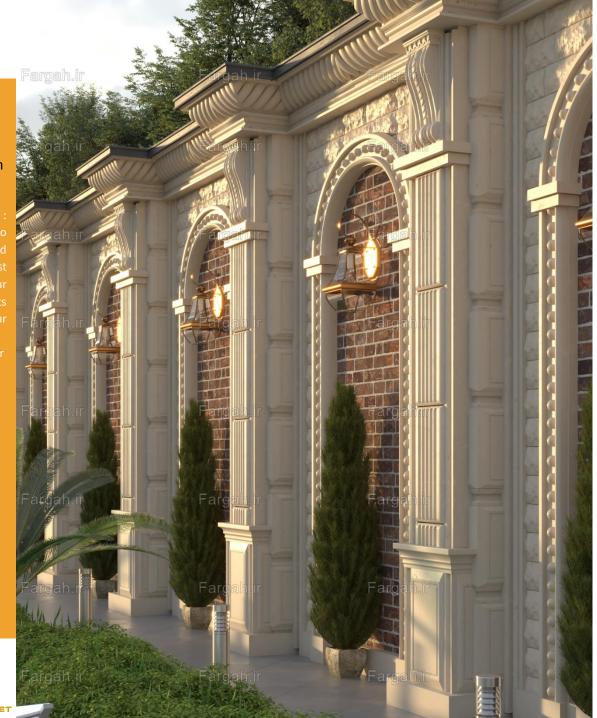

#### **Fargah Design**

Geometrically engineered, preformulated decorative stones come in form of puzzle pieces. They are specially designed for architects to create classic and modern outlooks ed mainly on the exterior of the building.