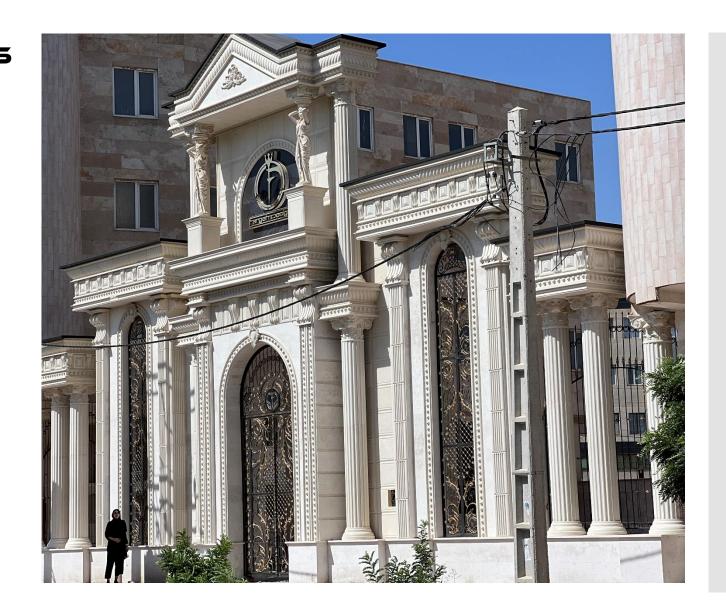

# FARGAH PRODUCTS SHOWROOM

#### **Our head office Products showroom**

This structure is 20m in height x 12 m in width and is installed independently from the main structure of the building. The structure is 10 years old which reflects the durability, and aesthetics of the building.