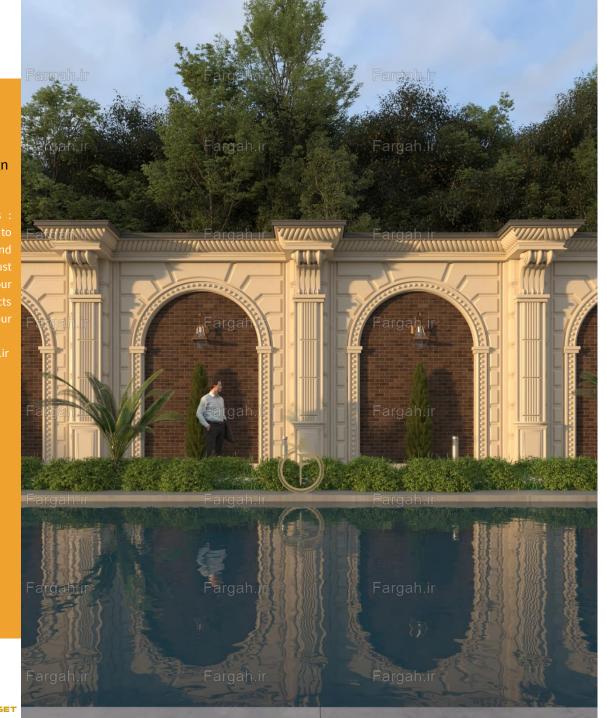

#### **Fargah Design**

Geometrically engineered, preformulated decorative stones come in form of puzzle pieces. They are specially designed for architects to create classic and modern outlooks ed mainly on the exterior of the building.