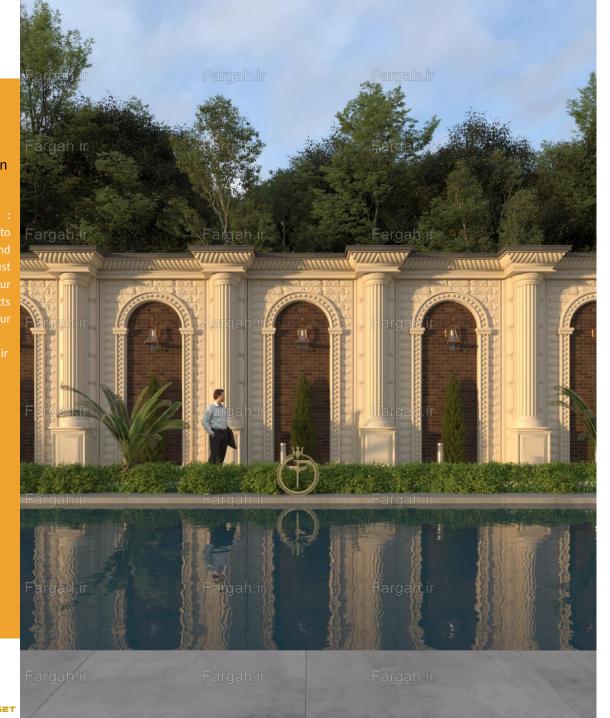

#### 2023

Geometrically engineered, preformulated decorative stones come in form of puzzle pieces. They are specially designed for architects to create classic and modern outlooks ed mainly on the exterior of the building.

#### **Fargah Design**

Geometrically engineered, preformulated decorative stones come in form of puzzle pieces. They are specially designed for architects to create classic and modern outlooks ed mainly on the exterior of the building.