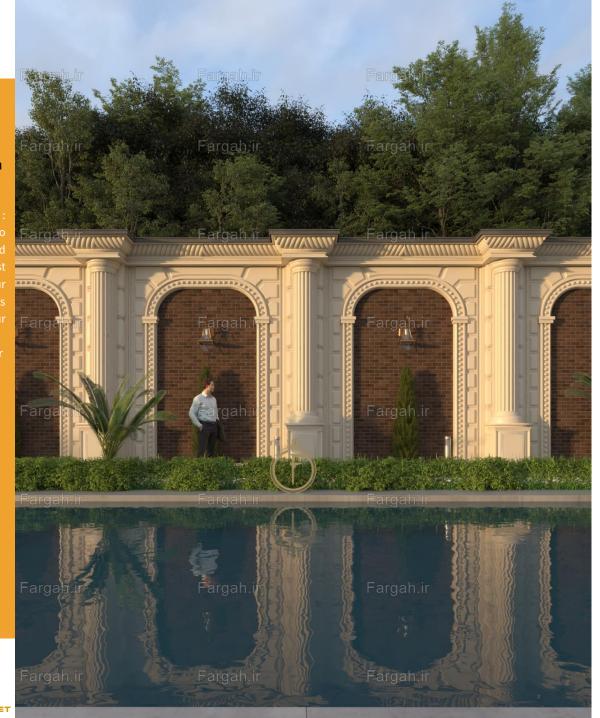

#### **Fargah Design**

Geometrically engineered, preformulated decorative stones come in form of puzzle pieces. They are specially designed for architects to create classic and modern outlooks ed mainly on the exterior of the building.