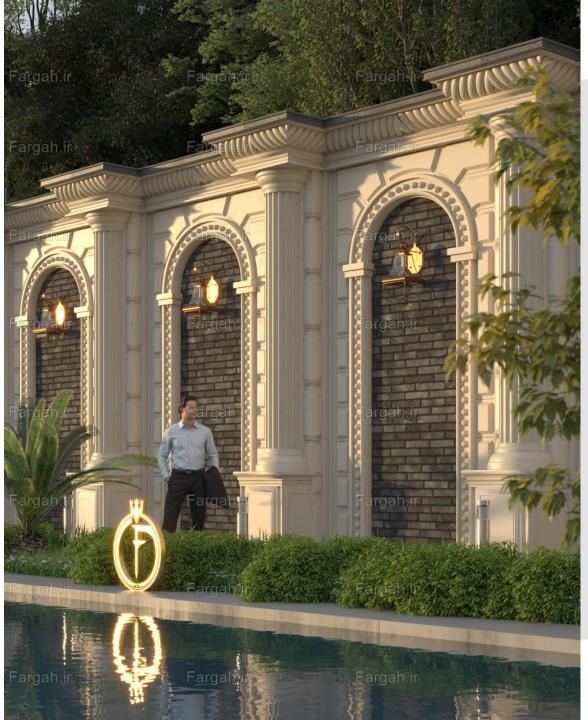

#### **Fargah Design**

Geometrically engineered, preformulated decorative stones come in form of puzzle pieces. They are specially designed for architects to create classic and modern outlooks ed mainly on the exterior of the building.