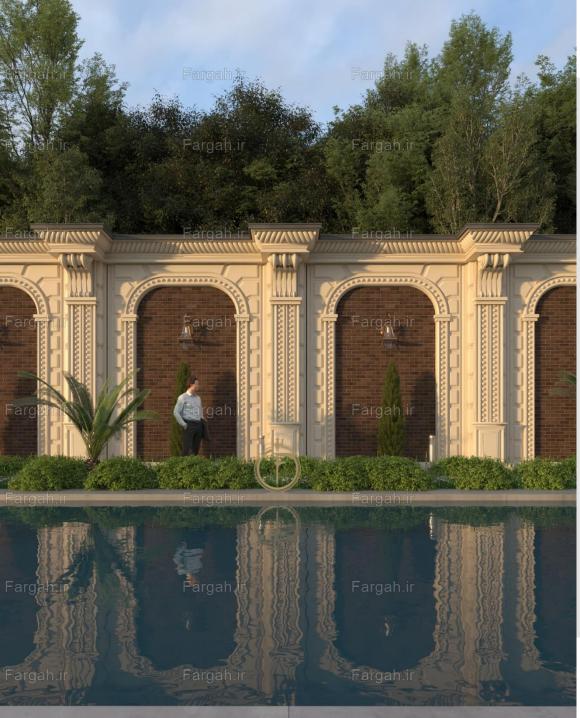

#### **Fargah Design**

Geometrically engineered, preformulated decorative stones come in form of puzzle pieces. They are specially designed for architects to create classic and modern outlooks ed mainly on the exterior of the building.