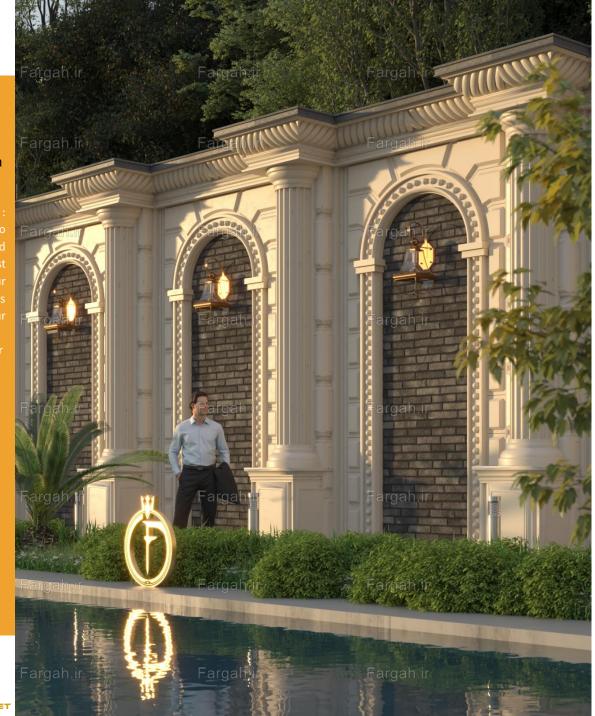

#### **Fargah Design**

Geometrically engineered, preformulated decorative stones come in form of puzzle pieces. They are specially designed for architects to create classic and modern outlooks ed mainly on the exterior of the building.