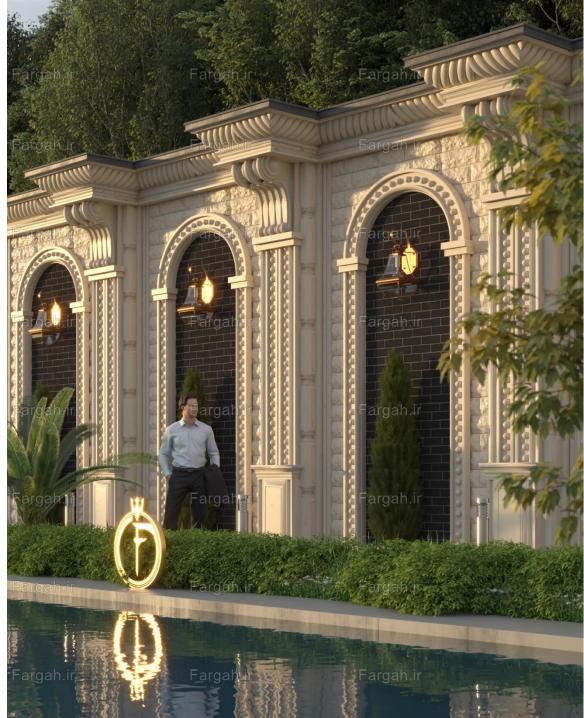

#### **Fargah Design**

Geometrically engineered, preformulated decorative stones come in form of puzzle pieces. They are specially designed for architects to create classic and modern outlooks ed mainly on the exterior of the building.