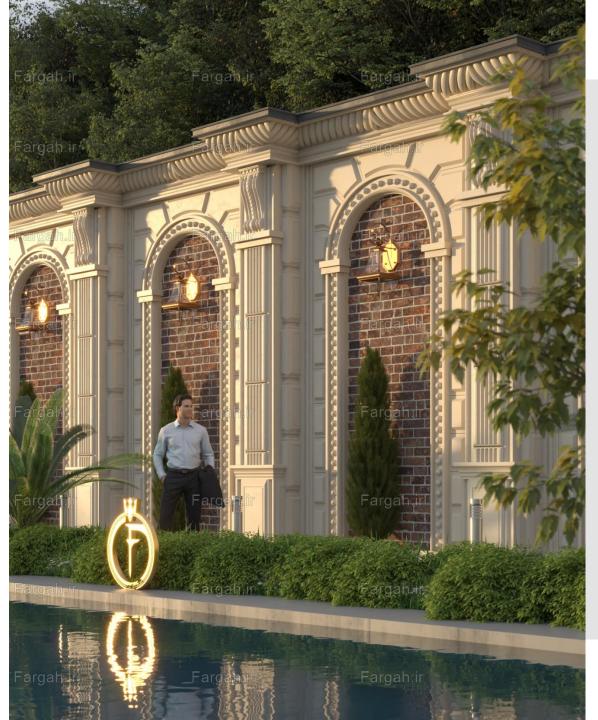

#### **Fargah Design**

Geometrically engineered, preformulated decorative stones come in form of puzzle pieces. They are specially designed for architects to create classic and modern outlooks ed mainly on the exterior of the building.