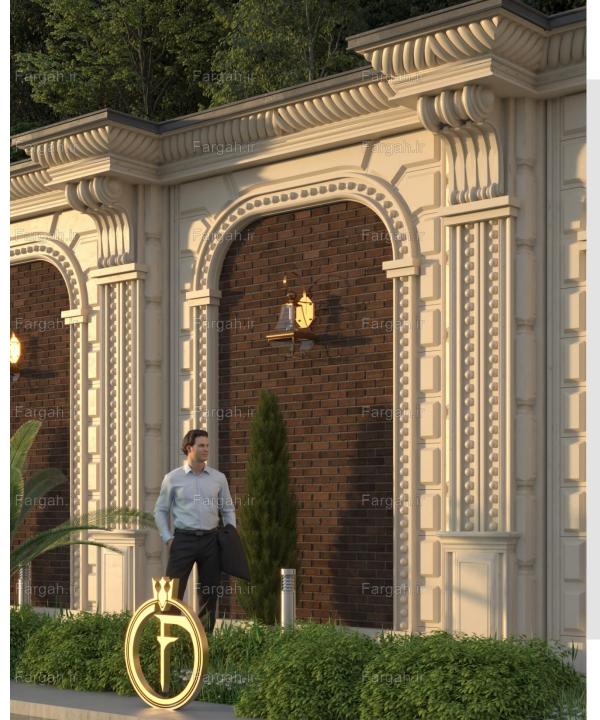

#### **Fargah Design**

Geometrically engineered, preformulated decorative stones come in form of puzzle pieces. They are specially designed for architects to create classic and modern outlooks ed mainly on the exterior of the building.