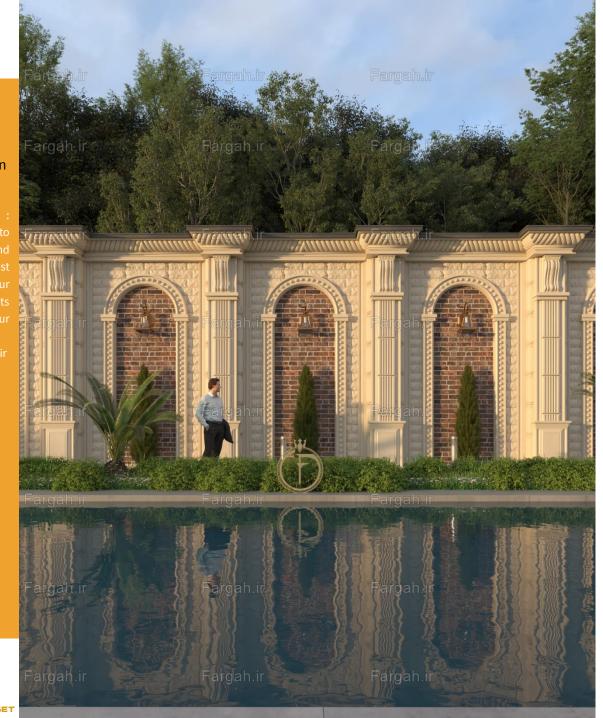

#### **Our head office Products showroom**

This structure is 20m in height x 12 m in width and is installed independently from the main structure of the building. The structure is 10 years old which reflects the durability, and aesthetics of the building.

Our specially formulated, precast stones were invented and manufactured by S Fargah, an Iranian mechanical and architechtal engineer. The product is exclusively manufactured and patented internationally and is sent directly to Iran for local mass production.

Showroom address: Fargah Design Office,Gharlegi Ave, Kian Mehr, Karaj, Iran.